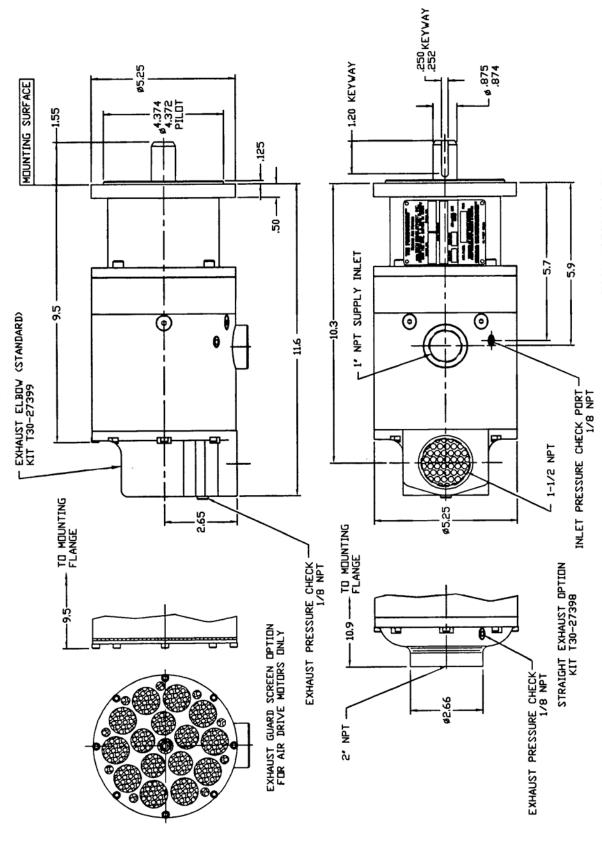

**Leakage:** External, Zero under pressure limits.

Shaft Seal: Lip Type

Bearings: Ball and Needle grease packed for Life of unit.

Inlet Size: 1" NPT (See Motor Envelope drawing page 3)

Exhaust Size: 1 1/2" NPT Threaded, 90° Elbow per attached Dwg.

(See Motor Envelope drawing page 3)

Materials: See T30-M IPB with Material callouts. (See page 5&6)

Finish: Painted TDI - Blue

Specifcations: Wetted materials shall be suitable for exposure to sour gas

(H<sub>2</sub>S) per NACE MR-01-75, lastest revision.