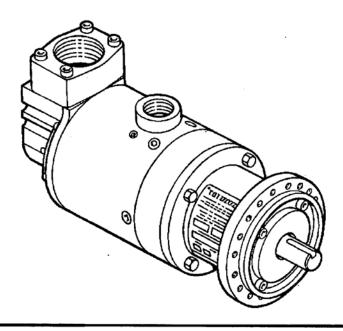

## TDI Model: T30-M P/N: T30X-60016-00X-1 GENERAL SPECIFICATIONS

**Type:** Pneumatic Impulse two stage turbine

Media: Natural gas or compressed air

**Temperature:** Media -40°F to +175°F (-40°C to +79°C)

Exhaust Max:

Continuous 15 psig (103 kPa) Intermittent 25 psig (172 kPa)

**Duty Cycle:** Intermittent to 4 hours continuous

Speed: Continuous 500-3000 rpm

Intermittent See motor Curves

Gear Ratio: 11.4:1

**Rotation:** CCW (LH) viewed from shaft end.

**Leakage:** External, Zero under pressure limits.

Shaft Seal: Lip Type

Bearings: Ball and Needle grease packed for Life of unit.

Inlet Size: 1" NPT (See Motor Envelope drawing page 3)

Exhaust Size: 1 1/2" NPT Threaded, 90° Elbow per attached Dwg.