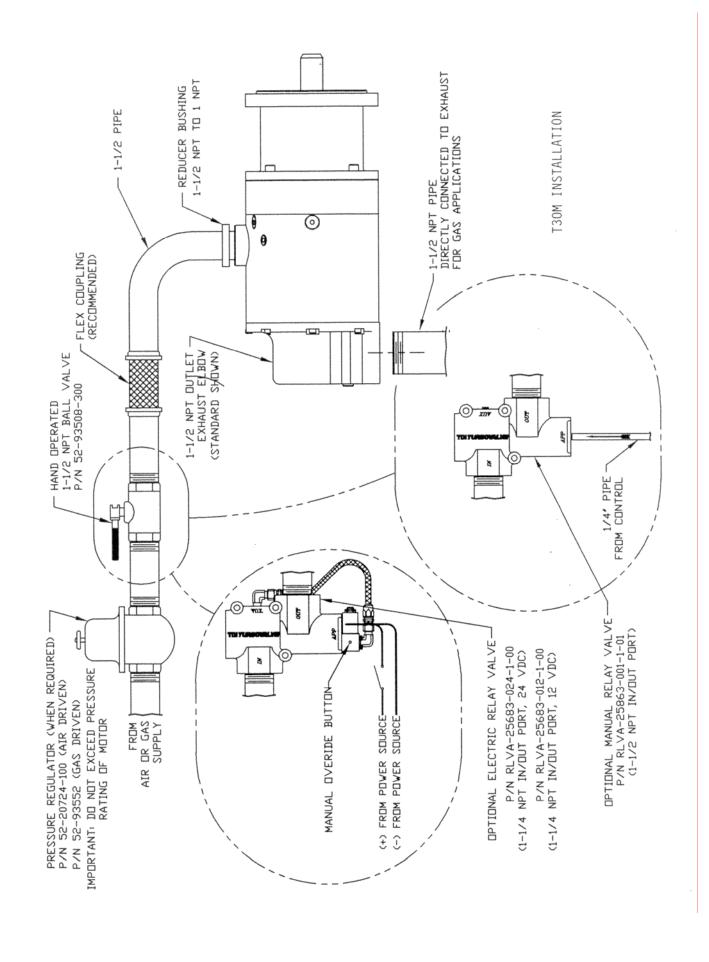

**Leakage:** External, Zero under pressure limits.

Shaft Seal: Lip Type

Bearings: Ball and Needle grease packed for Life of unit.

Inlet Size: 1" NPT (See Motor Envelope drawing page 3)

Exhaust Size: 1 1/2" NPT Threaded, 90° Elbow per attached Dwg.

(See Motor Envelope drawing page 3)

Materials: See T30-M IPB with Material callouts. (See page 5&6)

Finish: Painted TDI - Blue

Specifcations: Wetted materials shall be suitable for exposure to sour gas

(H<sub>2</sub>S) per NACE MR-01-75, lastest revision.